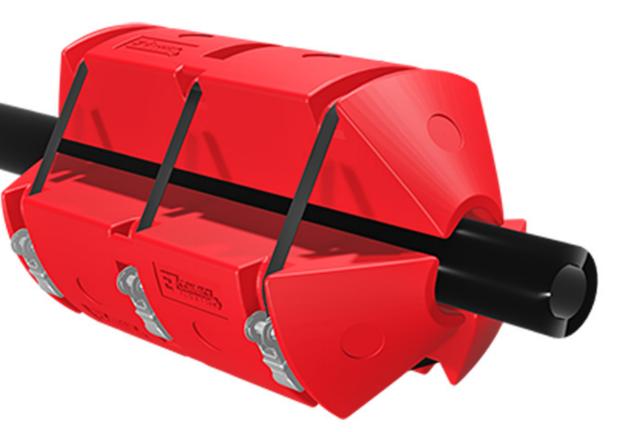

## VISIT EZCONNECTFLOATS.COM >>

HOSE FLOATS AND PIPE FLOATS

Modular floats equals a one-size-fits-all solution for hose floatation.

EZ Connect Floats are modular floats for pipes and hoses and are new to the market. Made from ultra-durable polyethylene, our hose floats are designed in a way to maximize shipping efficiency as well as provide for a quick installation on the job site. Our EZ Connect Floats contain no foam inserts, making them more environmentally friendly, with the option to add foam for added buoyancy.

### **FEATURES & BENEFITS**

- Cheaper to ship can ship more hose floats in less space.
- No foam inserts for a more environmentally friendly product (foam optional).
- Modular hose float design can be reused on different hose sizes.
- Replace only a single hose float instead of whole unit, if damaged.
- Quick install using stainless steel ratchet and nylon straps.