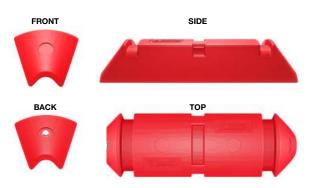

VISIT EZCONNECTFLOATS.COM >>

# **6" FLOATS** Hoses & Pipes



"*EZ Connect Floats* is a leading provider in designing adjustable, high-quality and versatile models of hose and pipeline floats for use in dredging and marine construction."



## VISIT EZCONNECTFLOATS.COM >>



HOSE FLOATS AND PIPE FLOATS

Modular floats equals a one-size-fits-all solution for hose floatation.

EZ Connect Floats are modular floats for pipes and hoses and are new to the market. Made from ultra-durable polyethylene, our hose floats are designed in a way to maximize shipping efficiency as well as provide for a quick installation on the job site. Our EZ Connect Floats contain no foam inserts, making them more environmentally friendly, with the option to add foam for added buoyancy.

#### **SPECIFICATION**





#### 6 Inch pipe 3 float units

### **FEATURES & BENEFITS**

- Cheaper to ship can ship more hose floats in less space.
- No foam inserts for a more environmentally friendly product (foam optional).
- Modular hose float design can be reused on different hose sizes.
- Replace