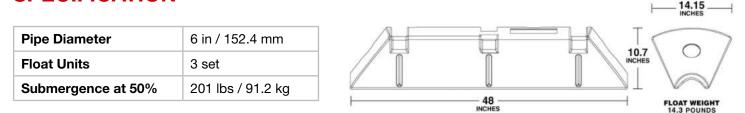

VISIT EZCONNECTFLOATS.COM >>

# **6" FLOATS** Hoses & Pipes



"*EZ Connect Floats* is a leading provider in designing adjustable, high-quality and versatile models of hose and pipeline floats for use in dredging and marine construction."



## VISIT EZCONNECTFLOATS.COM >>



HOSE FLOATS AND PIPE FLOATS

Modular floats equals a one-size-fits-all solution for hose floatation.

EZ Connect Floats are modular floats for pipes and hoses and are new to the market. Made from ultra-durable polyethylene, our hose floats are designed in a way to maximize shipping efficiency as well as provide for a quick installation on the job site. Our EZ Connect Floats contain no foam inserts, making them more environmentally friendly, with the option to add foam for added buoyancy.

#### **SPECIFICATION**





#### 6 Inch pipe 3 float units

### **FEATURES & BENEFITS**

- Cheaper to ship can ship more hose floats in less space.
- No foam inserts for a more environmentally friendly product (foam optional).
- Modular hose float design can be reused on different hose sizes.
- Replace only a single hose float instead of whole unit, if damaged.
- Quick install using stainless steel ratchet and nylon straps.



EZ Connect Floats 15405 Olde Highway 80, El Cajon, CA 92021 (858) 859-2385 sales@ezconnectfloats.com