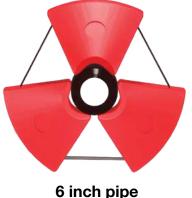

VISIT EZCONNECTFLOATS.COM >>

# **6" FLOATS** Hoses & Pipes



"*EZ Connect Floats* is a leading provider in designing adjustable, high-quality and versatile models of hose and pipeline floats for use in dredging and marine construction."



## VISIT EZCONNECTFLOATS.COM >>



HOSE FLOATS AND PIPE FLOATS

Modular floats equals a one-size-fits-all solution for hose floatation.

EZ Connect Floats are modular floats for pipes and hoses and are new to the market. Made from ultra-durable polyethylene, our hose floats are designed in a way to maximize shipping efficiency as well as provide for a quick installation on the job site. Our EZ Connect Floats contain no foam inserts, making them more environmentally friendly, with the option to add foam for added buoyancy.

#### **SPECIFICATION**





#### 6 Inch pipe 3 float units

### **FEATURES & BENEFITS**

- Cheaper to ship can ship more hose floats in less space.
- No foam inserts for a more environmentally friendly product (foam optional).
- Modular hose float design can be reused on different hose sizes.
- Replace only a single hose float instead of whole unit, if damaged.
- Quick install using stainless steel ratchet and nylon straps.



EZ Connect Floats 15405 Olde Highway 80, El Cajon, CA 92021 (858) 859-2385 sales@ezconnectfloats.com