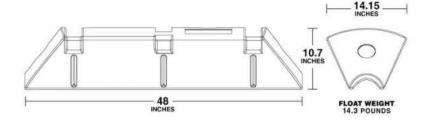

### **SPECIFICATION**

| Pipe Diameter      | 24 in / 609.6 mm   |
|--------------------|--------------------|
| Float Units        | 9 set              |
| Submergence at 50% | 603 lbs / 273.5 kg |

24 inch pipe 9 float units