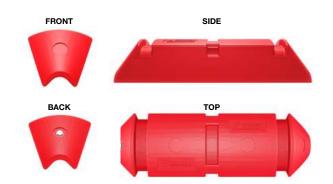

#### **HOSE FLOATS AND PIPE FLOATS**

Modular floats equals a one-size-fits-all solution for hose floatation.

EZ Connect Floats are modular floats for pipes and hoses and are new to the market. Made from ultra-durable polyethylene, our hose floats are designed in a way to maximize shipping efficiency as well as provide for a quick installation on the job site. Our EZ Connect Floats contain no foam inserts, making them more environmentally friendly, with the option to add foam for added buoyancy.

## **FEATURES & BENEFITS**

- Cheaper to ship can ship more hose floats in less space.
- No foam inserts for a more environmentally friendly product (foam optional).
- Modular hose float design can be reused on different hose sizes.
- Replace only a single hose float instead of whole unit, if damaged.
- Quick install using stainless steel ratchet and nylon straps.