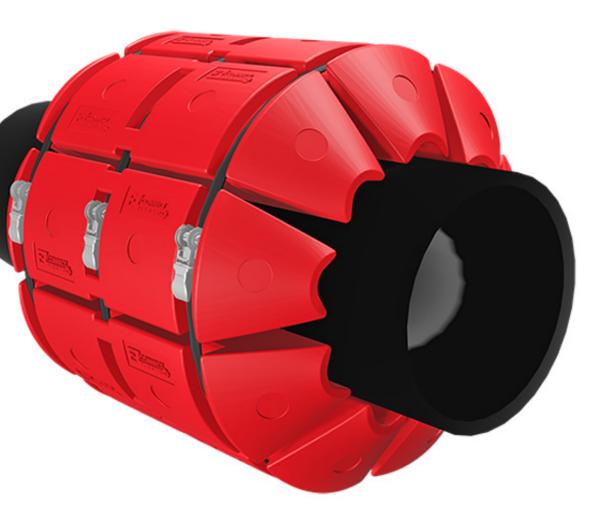

#### **HOSE FLOATS AND PIPE FLOATS**

Modular floats equals a one-size-fits-all solution for hose floatation.

EZ Connect Floats are modular floats for pipes and hoses and are new to the market. Made from ultra-durable polyethylene, our hose floats are designed in a way to maximize shipping efficiency as well as provide for a quick installation on the job site. Our EZ Connect Floats contain no foam inserts, making them more environmentally friendly, with the option to add foam for added buoyancy.

### **SPECIFICATION**

| Pipe Diameter      | 24 in / 609.6 mm   |
|--------------------|--------------------|
| Float Units        | 9 set              |
| Submergence at 50% | 603 lbs / 273.5 kg |

24 inch pipe 9 float units